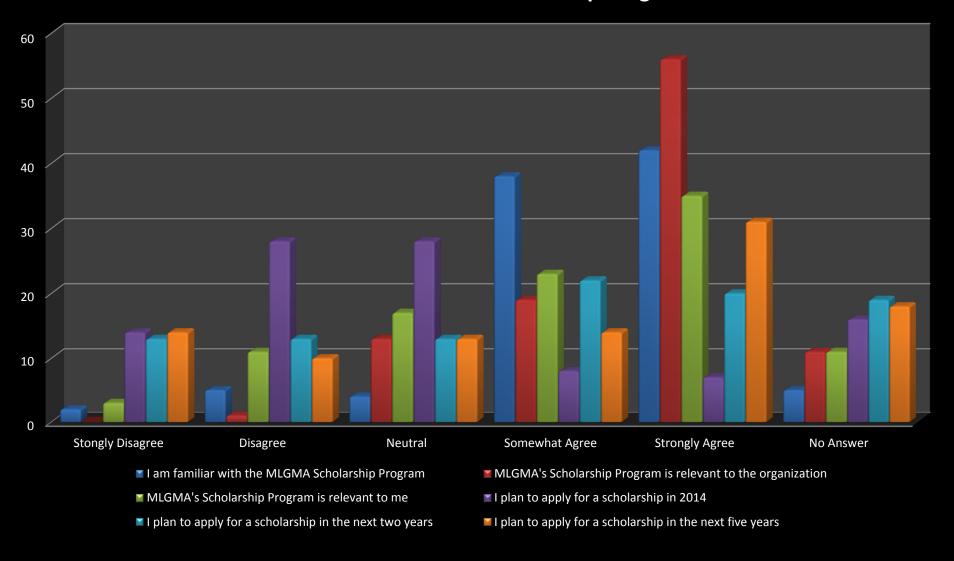

ering and hardly any educational programs"

"I really avoid the Summer"

"I would rather see more education for the summer [conference] or put the money toward an even better winter conference and just plan a summer party"

# Opportunities to Learn About and Engage in MLGMA's Efforts

- There is an opportunity to better engage members, but most feel well informed.
- More interaction with the organization is desired at the two conferences.

### **Host Community**

Conferences should be held in professionally managed communities.

Winter 51% Summer 39%

Priority should be given to communities/locations that can accommodate the conference...

Winter 37% Summer 38%

# Professional Development

#### **Other Professional Development Opportunities**



#### Feedback on MLGMA Scholarship Program



#### **PROGRAM INTEREST**



# Coaching/Mentoring

#### **Coaching and Mentoring Feedback**



#### Do You Currently Have an Intern?



#### Do You Have an Entry Level Position?



# Engaging in MLGMA

#### Engaging in MLGMA



# Next Steps