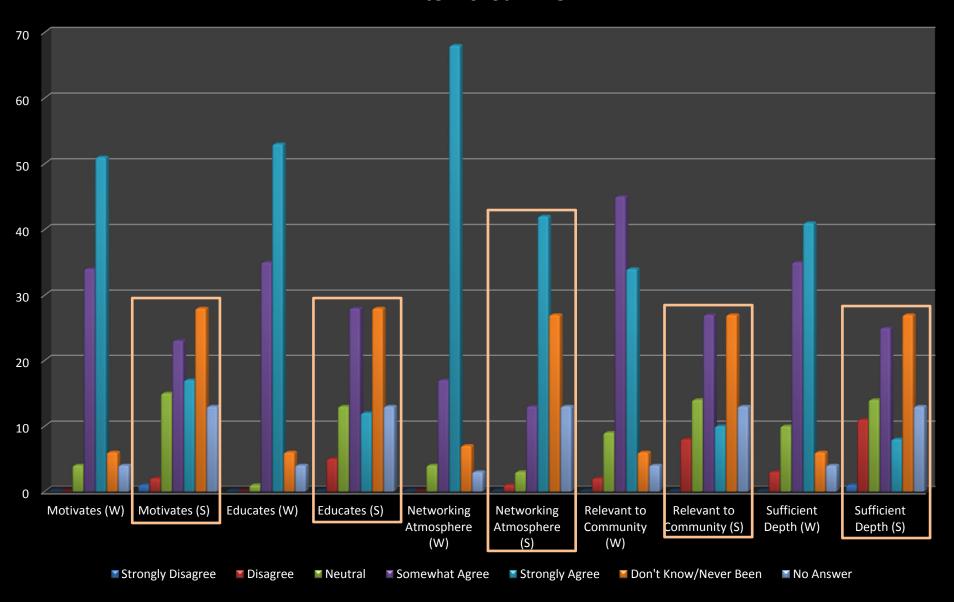

# Conferences

Value: Winter vs. Summer

#### Winter vs. Summer

### Winter Comments

- Generally positive comments on the Winter Conference.
- Some expressed concerns about the quality of speakers and the continued use of sports related keynotes.
- Interest in providing more content depth.

### **Summer Comments**

- Numerous comments on the Summer Conference were to note the individual's lack of attendance or regular attendance the Summer Conference.
- Many other comments such as:

"Summer conference has too much social activities and not enough substance for a conference"

"Seems more like a social outing than a professional conference"

"Days are usually less than full and hard to justify the use of taxpayer dollars"

"Summer is too much of a social gathering and hardly any educational programs"

"I really avoid the Summer"

"I would rather see more education for the summer [conference] or put the money toward an even better winter conference and just plan a summer party"