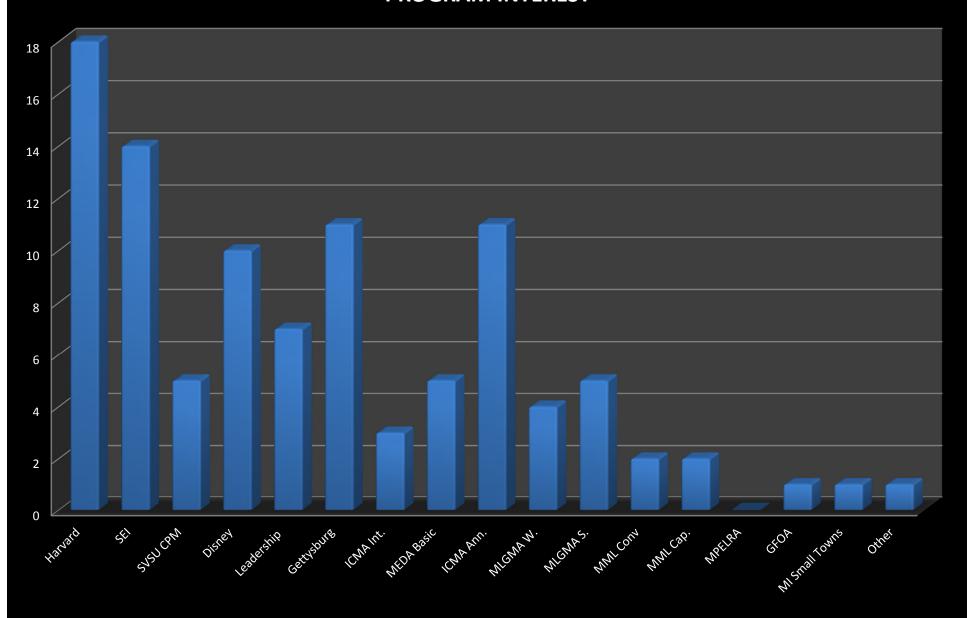

nal programs"

"I really avoid the Summer"

"I would rather see more education for the summer [conference] or put the money toward an even better winter conference and just plan a summer party"

# Opportunities to Learn About and Engage in MLGMA's Efforts

- There is an opportunity to better engage members, but most feel well informed.
- More interaction with the organization is desired at the two conferences.

### **Host Community**

Conferences should be held in professionally managed communities.

Winter 51% Summer 39%

Priority should be given to communities/locations that can accommodate the conference...

Winter 37% Summer 38%

# Professional Development

#### **Other Professional Development Opportunities**



#### Feedback on MLGMA Scholarship Program



#### **PROGRAM INTEREST**



# Coaching/Mentoring

#### **Coaching and Mentoring Feedback**



#### Do You Currently Have an Intern?



#### Do You Have an Entry Level Position?



# Engaging in MLGMA

#### Engaging in MLGMA



# Next Steps