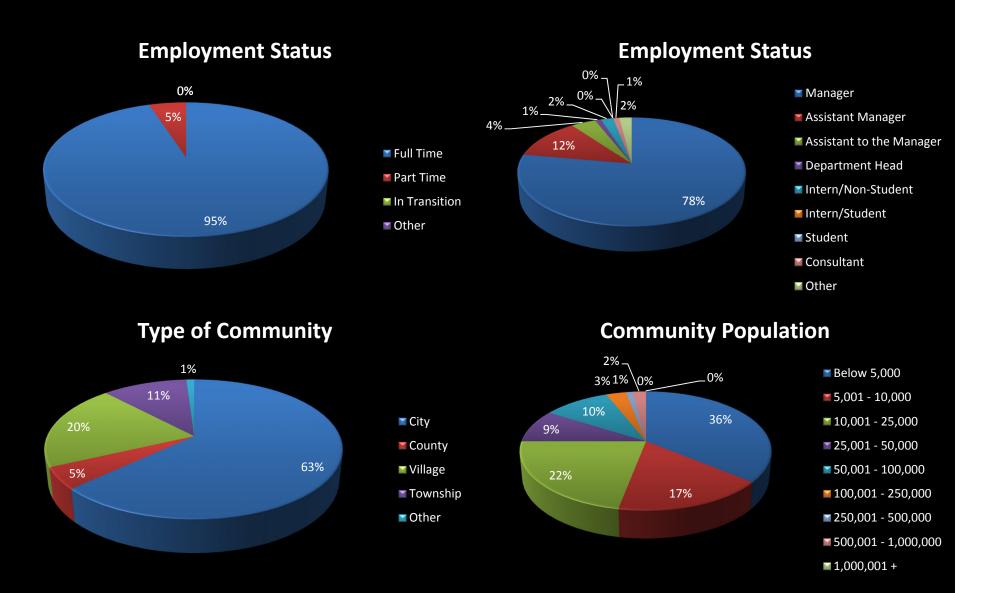

## MLGMA Member Survey 2014

### Summary of Results

MLGMA Summer Workshop July 25, 2014

## 96 Responses



# Conferences

Value: Winter vs. Summer



#### Winter vs. Summer



### Winter Comments

- Generally positive comments on the Winter Conference.
- Some expressed concerns about the quality of speakers and the continued use of sports related keynotes.
- Interest in providing more content depth.

### **Summer Comments**

- Numerous comments on the Summer Conference were to note the individual's lack of attendance or regular attendance the Summer Conference.
- Many other comments such as:

"Summer conference has too much social activities and not enough substance for a conference"

"Seems more like a social outing than a professional conference"

"Days are usually less than full and hard to justify the use of taxpayer dollars"

"Summer is too much of a social gathering and hardly any educa