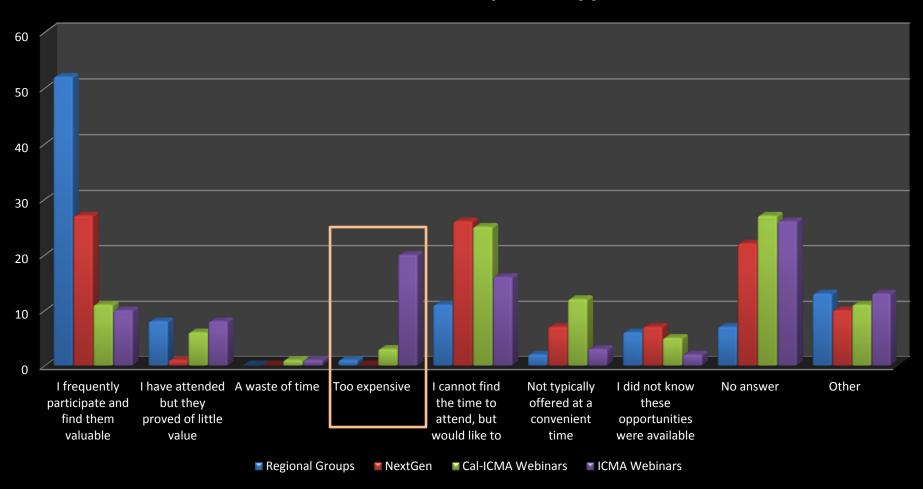

dollars"

"Summer is too much of a social gathering and hardly any educational programs"

"I really avoid the Summer"

"I would rather see more education for the summer [conference] or put the money toward an even better winter conference and just plan a summer party"

# Opportunities to Learn About and Engage in MLGMA's Efforts

- There is an opportunity to better engage members, but most feel well informed.
- More interaction with the organization is desired at the two conferences.

### **Host Community**

Conferences should be held in professionally managed communities.

Winter 51% Summer 39%

Priority should be given to communities/locations that can accommodate the conference...

Winter 37% Summer 38%

# Professional Development

#### **Other Professional Development Opportunities**



#### Feedback on MLGMA Scholarship Program



#### **PROGRAM INTEREST**



# Coaching/Mentoring

#### **Coaching and Mentoring Feedback**



#### Do You Currently Have an Intern?



#### Do You Have an Entry Level Position?



# Engaging in MLGMA

#### Engaging in MLGMA



# Next Steps