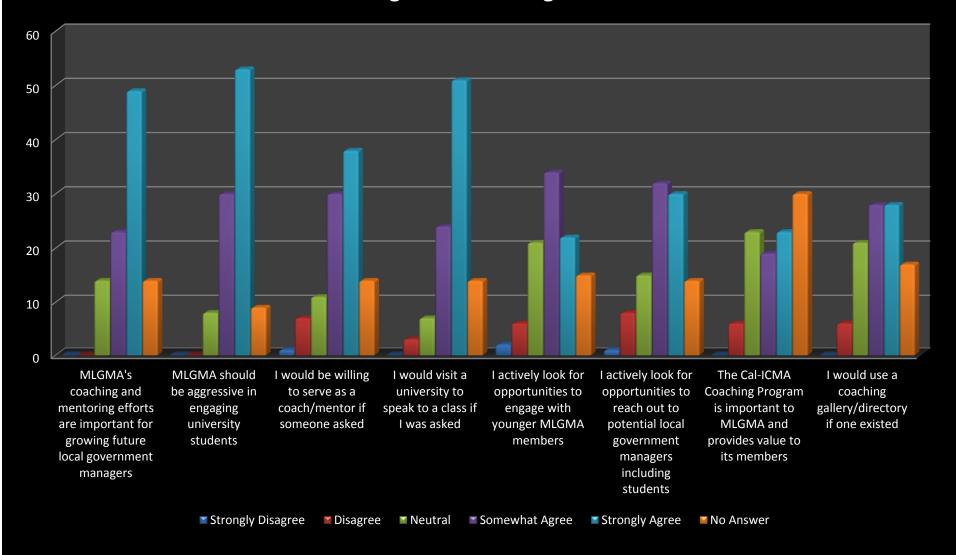

re education for the summer [conference] or put the money toward an even better winter conference and just plan a summer party"

# Opportunities to Learn About and Engage in MLGMA's Efforts

- There is an opportunity to better engage members, but most feel well informed.
- More interaction with the organization is desired at the two conferences.

### **Host Community**

Conferences should be held in professionally managed communities.

Winter 51% Summer 39%

Priority should be given to communities/locations that can accommodate the conference...

Winter 37% Summer 38%

# Professional Development

#### **Other Professional Development Opportunities**



#### Feedback on MLGMA Scholarship Program



#### **PROGRAM INTEREST**



# Coaching/Mentoring

#### **Coaching and Mentoring Feedback**



#### Do You Currently Have an Intern?



#### Do You Have an Entry Level Position?



# Engaging in MLGMA

#### Engaging in MLGMA



# Next Steps