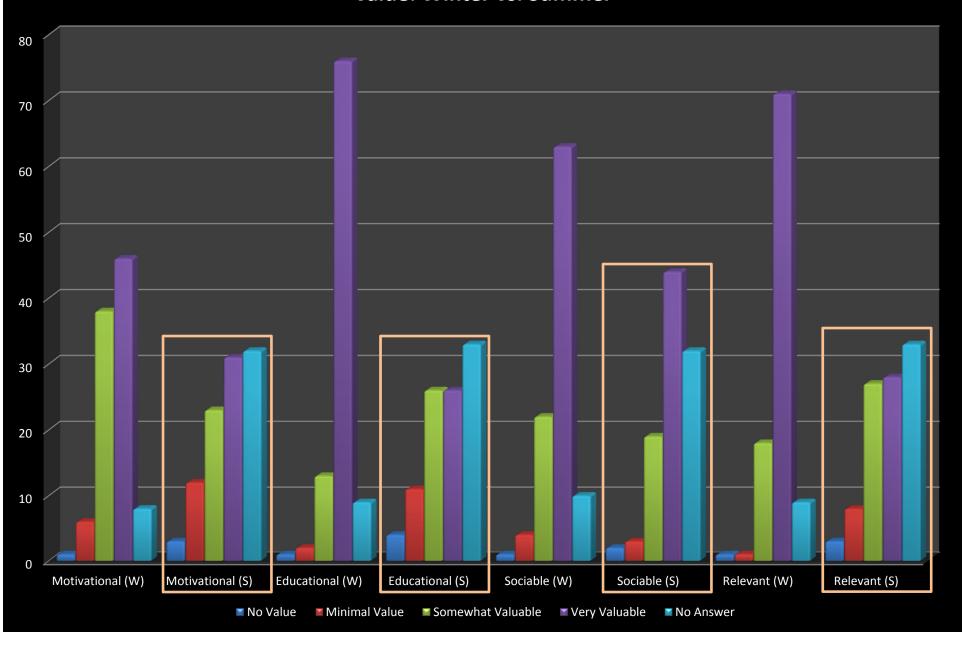

# Conferences

Value: Winter vs. Summer

#### Winter vs. Summer

### Winter Comments

- Generally positive comments on the Winter Conference.
- Some expressed concerns about the quality of speakers and the continued use of sports related keynotes.
- Interest in providing more content depth.

### **Summer Comments**

- Numerous comments on the Summer Conference were to note the individual's lack of attendance or regular attendance the Summer Conference.
- Many other comments such as:

"Summer conference has too much social activities and not enough substance for a conference"

"Seems more like a social outing than a professional conference"

"Days are usually less than full and hard to justify the use of taxpayer dollars"

"Summer is too much of a social gathering and hardly any educational programs"

"I really avoid the Summer"

"I would rather see more education for the summer [conference] or put the money toward an even better winter conference and just plan a summer party"