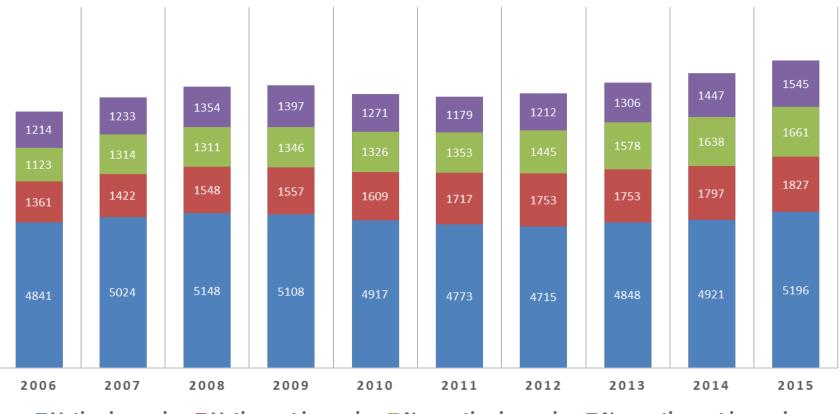

### **Membership is Growing**

■ Voting in service ■ Voting not in service ■ Non-voting in service ■ Non-voting not in service

### **ICMA Membership**

## In the words of our members ... now over 10,000!

ΙϾΜΔ