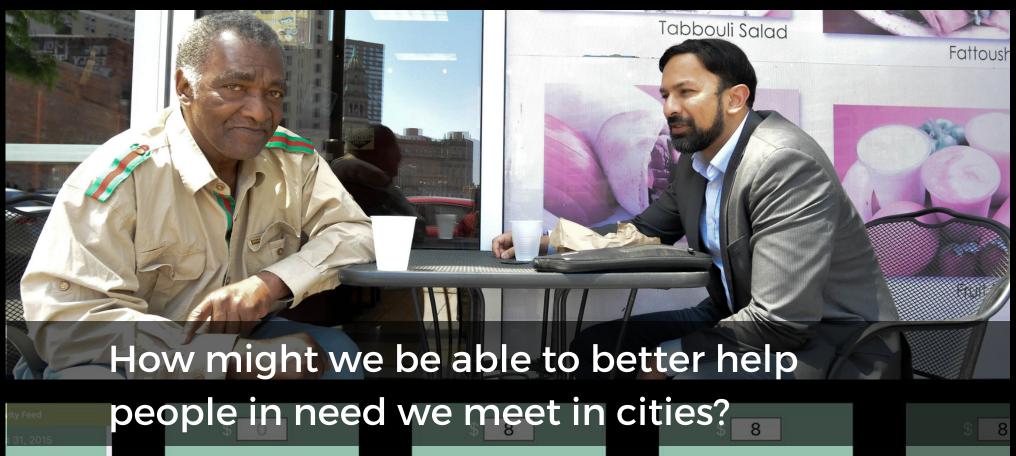

# What are some of your "wicked problems"?

Always start and come back to these two questions.

(1) Who is your user?

(2) What is there need?