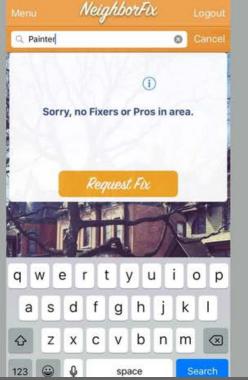

cultivate empathy through interviews and observations
- Design verbs, not nouns















# Prototyping the NPS Urban Agenda

The United States National Parks
Service as part of their Urban
Agenda is exploring the idea of a
network of Urban National Parks
across the United States.

The NPS Urban Agenda sets out three bold principles:

- 1. Be Relevant to All Americans
- 2. Activate "ONE NPS"
- 3. Nurture a Culture of Collaboration





#### Testing prototypes with users

#### Our key learnings:

- 1. Having a trusted host
- 2. Ensured safety
- 3. Connection to the cosmos







Designing technologies to help the Detroit Fire Department save more lives







#### From post-its to screens































## NeighborFix

Connecting neighbors and fixing communities





















#### Exhibiting our work

Trading in the Power Point for foam core



"If I show you a PowerPoint, I might affect your mind, but if I walk you through an experience it might change your heart" - Mike Brennan, co-founder, Civilla









## What next?

Implement

User Research
Product Management
Design principles

Getting Started

Mystery shopping
Develop design principles
Talk to a designer