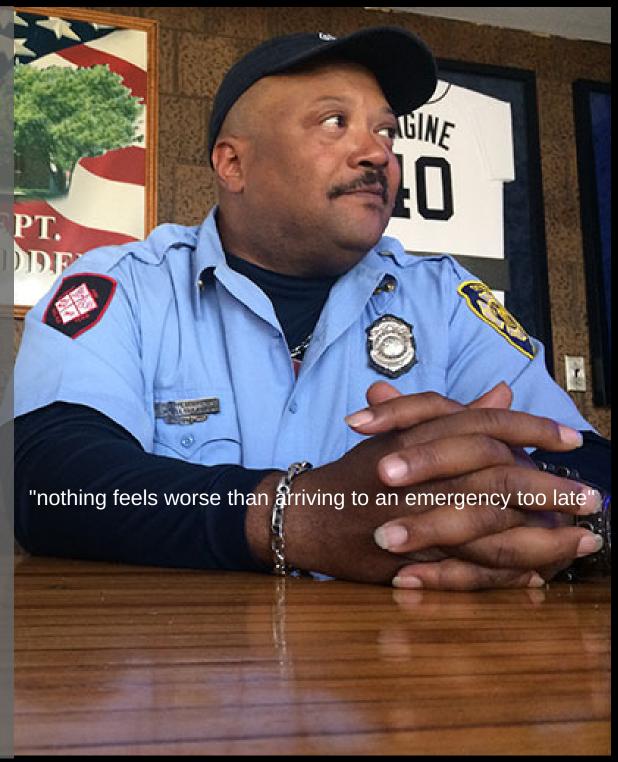

#### Our key learnings:

- 1. Having a trusted host
- 2. Ensured safety
- 3. Connection to the cosmos

Designing technologies to help the Detroit Fire Department save more lives