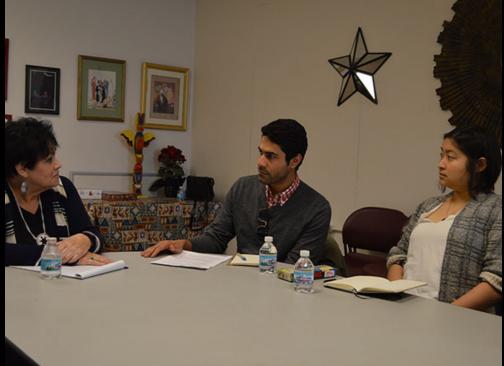

### Human Centered Design

- Empathy helps us understand our users
- Designers cultivate empathy through interviews and observations
- Design verbs, not nouns