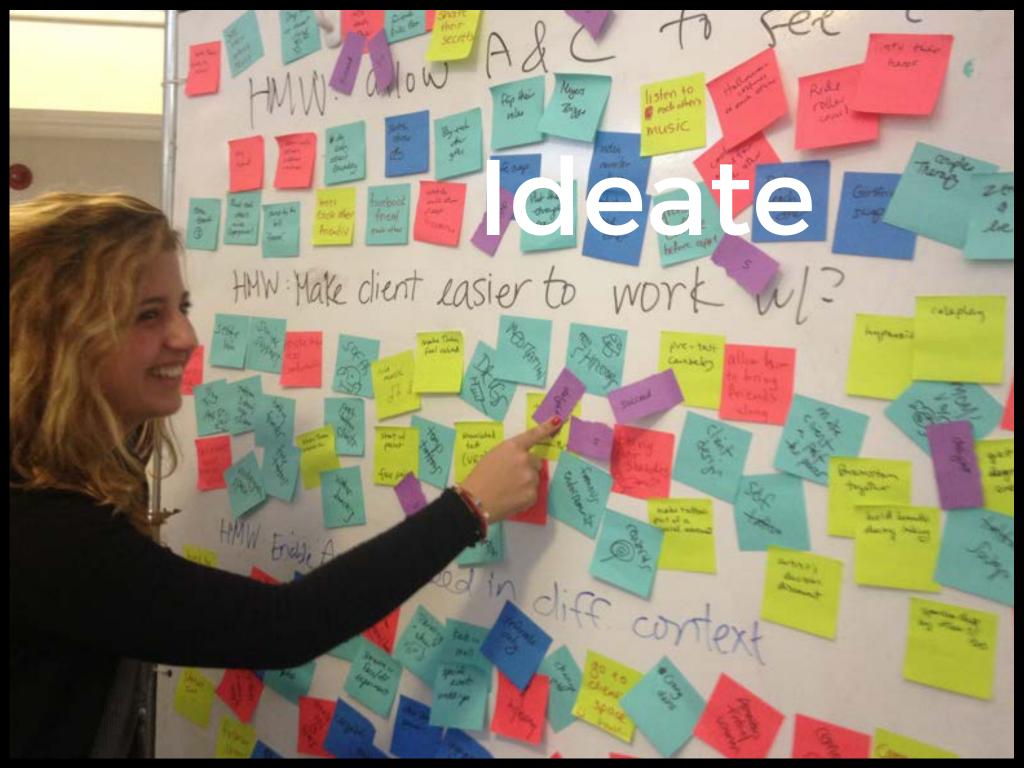

# What are some of your "wicked problems"?

Always start and come back to these two questions.

(1) Who is your user?

(2) What is there need?