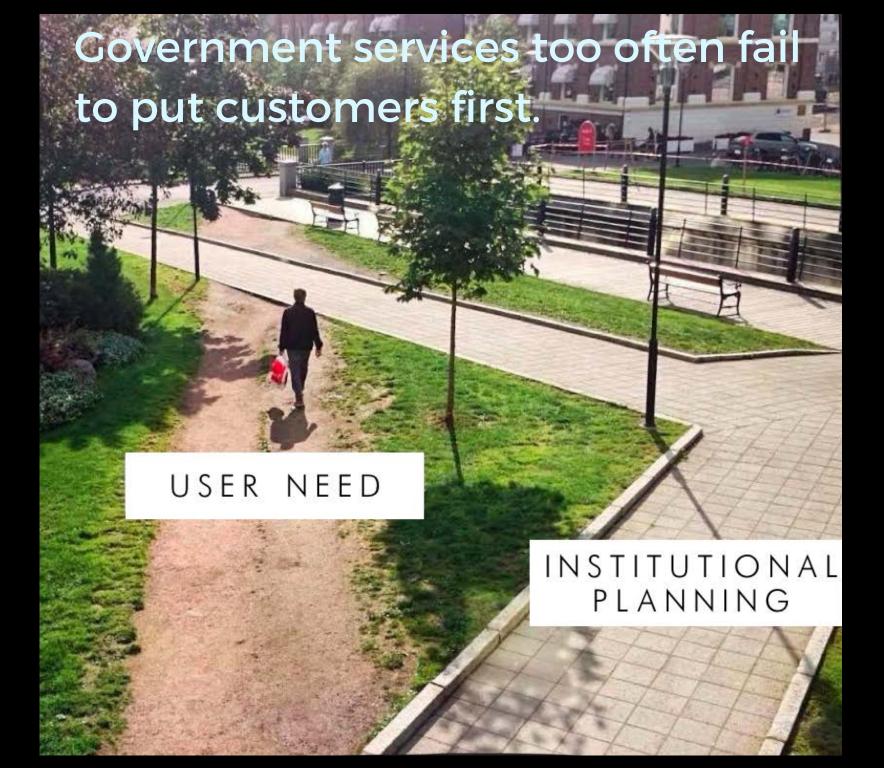

# What are some of your "wicked problems"?

Always start and come back to these two questions.

(1) Who is your user?

(2) What is there need?