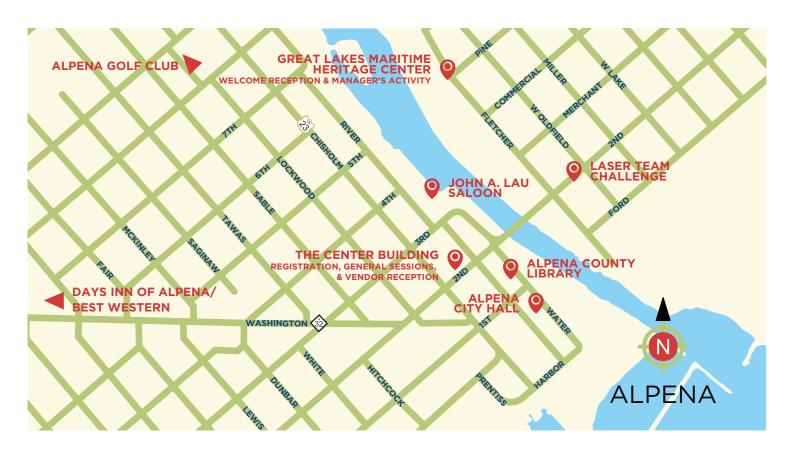

## **Trolley Schedule**

## The Trolley will run the circuit every 25-30 minutes.

TUESDAY: 1:00 - 7:30 PM

Days Inn (Accomodations) > Best Western (Accomodations) > Center Building (Registration, General Sessions, & Vendor Reception) > **Great Lakes Maritime Heritage Center** (Welcome Reception)

**WEDNESDAY: 7:00 AM - 5:00 PM** 

Days Inn (Accomodations) > Best Western (Accomodations) > **Center Building** (Registration, & General Sessions)

THURSDAY: 7:00 AM - 7:00 PM

Days Inn (Accomodations) > Best Western (Accomodations) > Center Building (Registration, General Sessions, & Vendor Reception) > **Great Lakes Maritime Heritage Center** (Manager's Activity)

7:00 - 10:00 PM

Center Building (Registration, General Sessions, & Vendor Reception) > **Great Lakes Maritime Heritage Center** (Manager's Activity) > Days Inn (Accomodations) > Best Western (Accomodations)

Friday: 7:00 am - 12:00 pm

Days Inn (Accomodations) > Best Western (Accomodations) >

**Center Building** (Registration, & General Sessions)