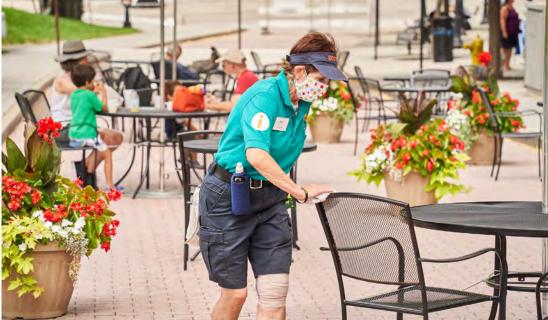

#### RISK

- >> AMBASSADOR TEAM: SANITIZING HIGH-TOUCH LOCATIONS
- >> ADDING HAND SANTIZING STATIONS DOWNTOWN
- >> AMPLIFIED PUBLIC HEALTH MESSAGES THROUGH OUR SOCIAL NETWORKS