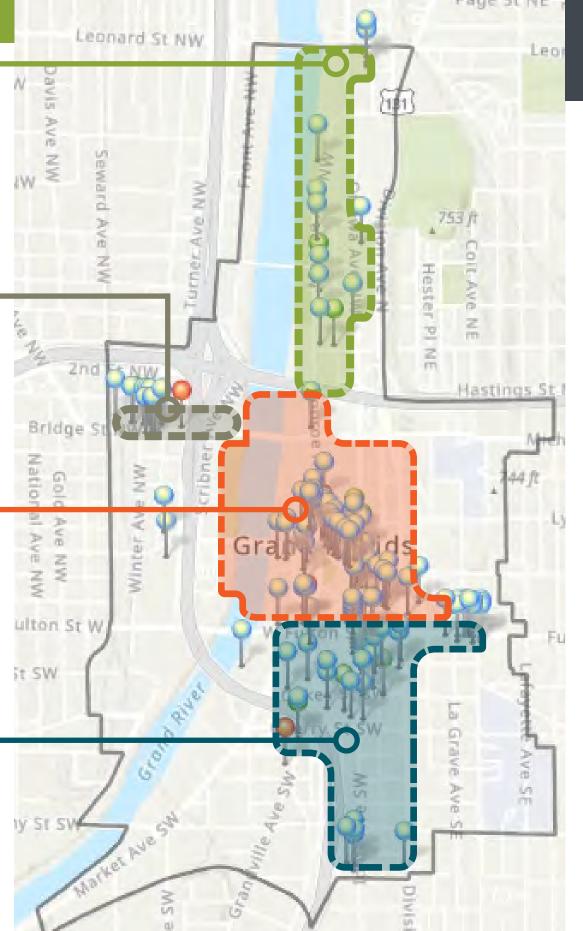

# **DOWNTOWN GR SOCIAL ZONES**

#### **SUMMARY**

4 SOCIAL ZONES CONSISTING OF **ONLY** PUBLIC PROPERTY (STREETS, SIDEWALKS, AND PARKS) WITHIN THE DDA AND INCLUDING THE MNTIFA

#### **APPROXIMATE BUSINESS IMPACT:**

- >> 133 BARS + RESTAURANTS + COFFEE SHOPS
- >> 44 RETAIL + SERVICE ESTABLISHMENTS

**ZONES ARE CONTIGUOUS AND CONNECTED** 

EACH ZONE HAS FLEXIBLE INTERVENTIONS AT THE BLOCK LEVEL TO ASSIST BUSINESS **RECOVERY** 

# MONROE NORTH SOCIAL ZONE

**ZONE BOUNDARIES** (approximate - refer to next pages for more detail): LEONARD STREET TO I-196 EAST SIDE OF GRAND RIVER TO IONIA AVENUE

POTENTIAL BUSINESS IMPACT (approximate)

## BRIDGE STREET SOCIAL ZONE

**ZONE BOUNDARIES** (approximate - refer to next pages for more detail): BRIDGE STREET FROM SEWARD AVENUE TO WEST SIDE OF GRAND RIVER

**POTENTIAL BUSINESS IMPACT** (approximate) 13 BARS + RESTAURANTS + COFFEE SHOPS

### **CENTER CITY SOCIAL ZONE**

**ZONE BOUNDARIES** (approximate - refer to next pages for more detail): I-196 TO FULTON STREET AH-NAB- AWEN PARK TO EAST PARK PLACE

POTENTIAL BUSINESS IMPACT (approximate)

## **HEARTSIDE SOCIAL ZONE**

**ZONE BOUNDARIES** (approximate - refer to next pages for more detail): FULTON STREET TO LOGAN STREET GRANDVILLE AVENUE TO DIVISION AVENUE

POTENTIAL BUSINESS IMPACT (approximate)