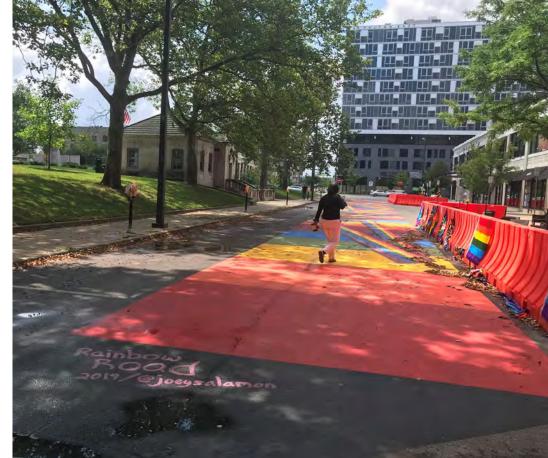

#### **FY20 IMPROVEMENTS**

- >> PEDESTRIAN AND BIKE INFRASTRUCTURE IMPROVEMENTS (RESILIENCY EFFORTS)
- >> CONTINUED WORK ON PROJECT IMPLEMENTATION (NOT LOSING SITE OF THE BIG PICTURE)

VAN ANDEL ARENA PLAZA

DIVISION AVENUE RECONSTRUCTION

PORTLAND LOO PUBLIC RESTROOM

POP-UP SKATE PARK