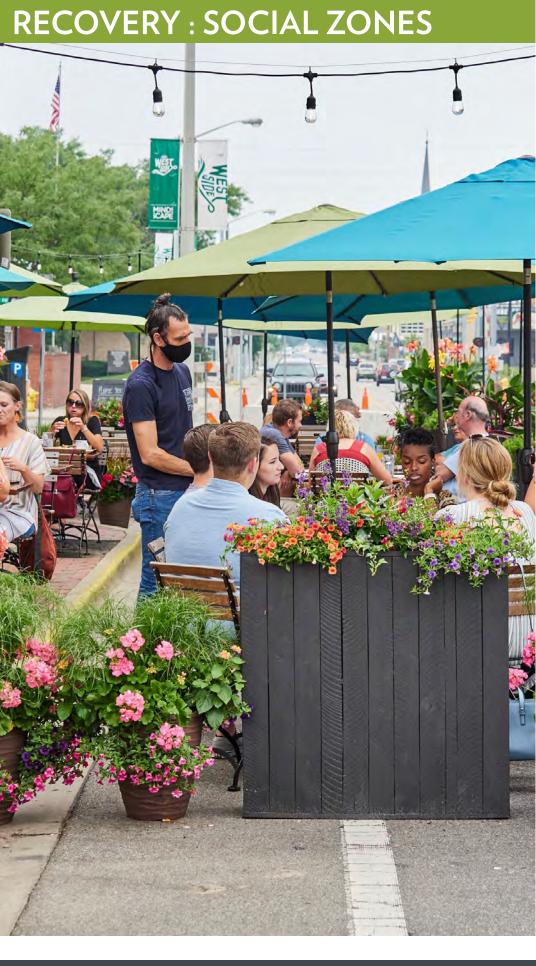

# **RECOVERY: SOCIAL ZONES**

#### **INTERVENTIONS INCLUDE:**

- >> OUTDOOR RESTAURANT AND BAR **SEATING, INCLUDING:** 
  - FOOD HALL / OPEN SEATING
  - RESTAURANT SPECIFIC SEATING
- >> OUTDOOR RETAIL AND SALES
- >> OUTDOOR FITNESS, INCLUDING PROGRAMS AND CLASSES FROM STUDIOS AND GYMS LOCATED IN THE ZONE OR OTHER DOWNTOWN SOCIAL **ZONES**