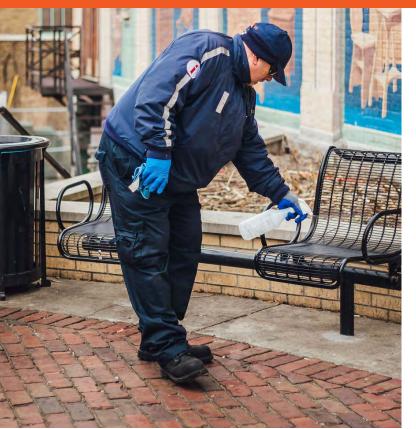

#### RISK

- >> AMBASSADOR TEAM: SANITIZING HIGH-TOUCH LOCATIONS
- >> ADDING HAND SANTIZING STATIONS DOWNTOWN
- >> AMPLIFIED PUBLIC HEALTH MESSAGES THROUGH OUR SOCIAL NETWORKS