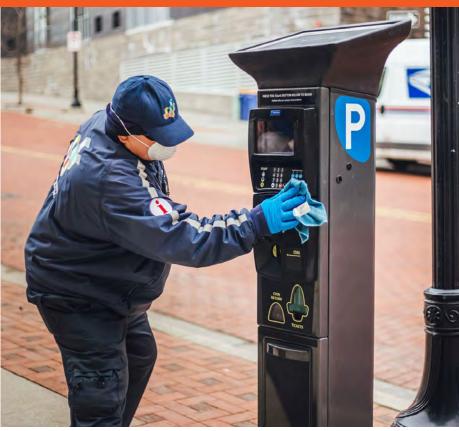

#### RISK

- >> AMBASSADOR TEAM: SANITIZING HIGH-TOUCH LOCATIONS
- >> ADDING HAND SANTIZING STATIONS DOWNTOWN
- >> AMPLIFIED PUBLIC HEALTH MESSAGES THROUGH OUR SOCIAL NETWORKS