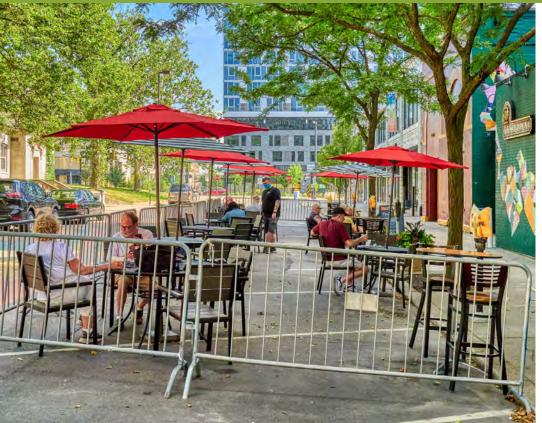

#### **INTERVENTIONS INCLUDE:**

- >> OUTDOOR RESTAURANT AND BAR **SEATING, INCLUDING:** 
  - FOOD HALL / OPEN SEATING
  - RESTAURANT SPECIFIC SEATING
- >> OUTDOOR RETAIL AND SALES
- >> OUTDOOR FITNESS, INCLUDING PROGRAMS AND CLASSES FROM STUDIOS AND GYMS LOCATED IN THE ZONE OR OTHER DOWNTOWN SOCIAL **ZONES**