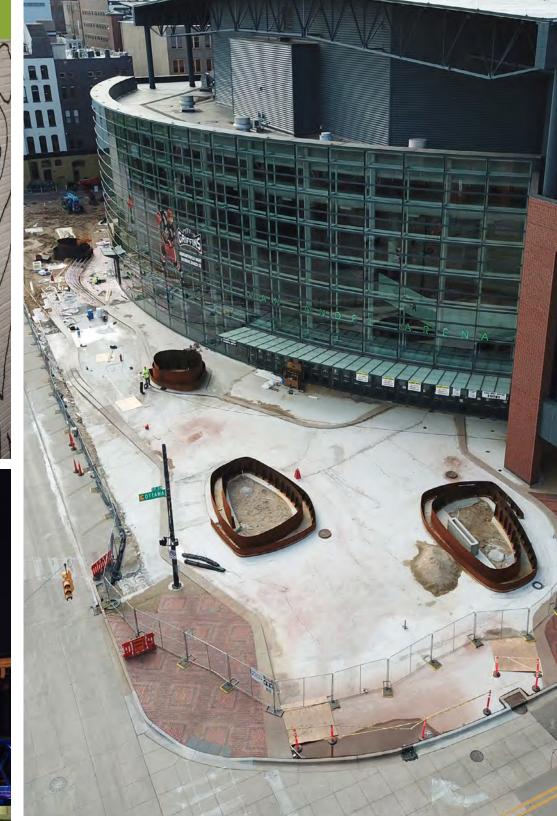

#### **FY20 IMPROVEMENTS**

- >> PEDESTRIAN AND BIKE INFRASTRUCTURE IMPROVEMENTS (RESILIENCY EFFORTS)
- >> CONTINUED WORK ON PROJECT IMPLEMENTATION (NOT LOSING SITE OF THE BIG PICTURE)

VAN ANDEL ARENA PLAZA

DIVISION AVENUE RECONSTRUCTION

PORTLAND LOO PUBLIC RESTROOM

POP-UP SKATE PARK