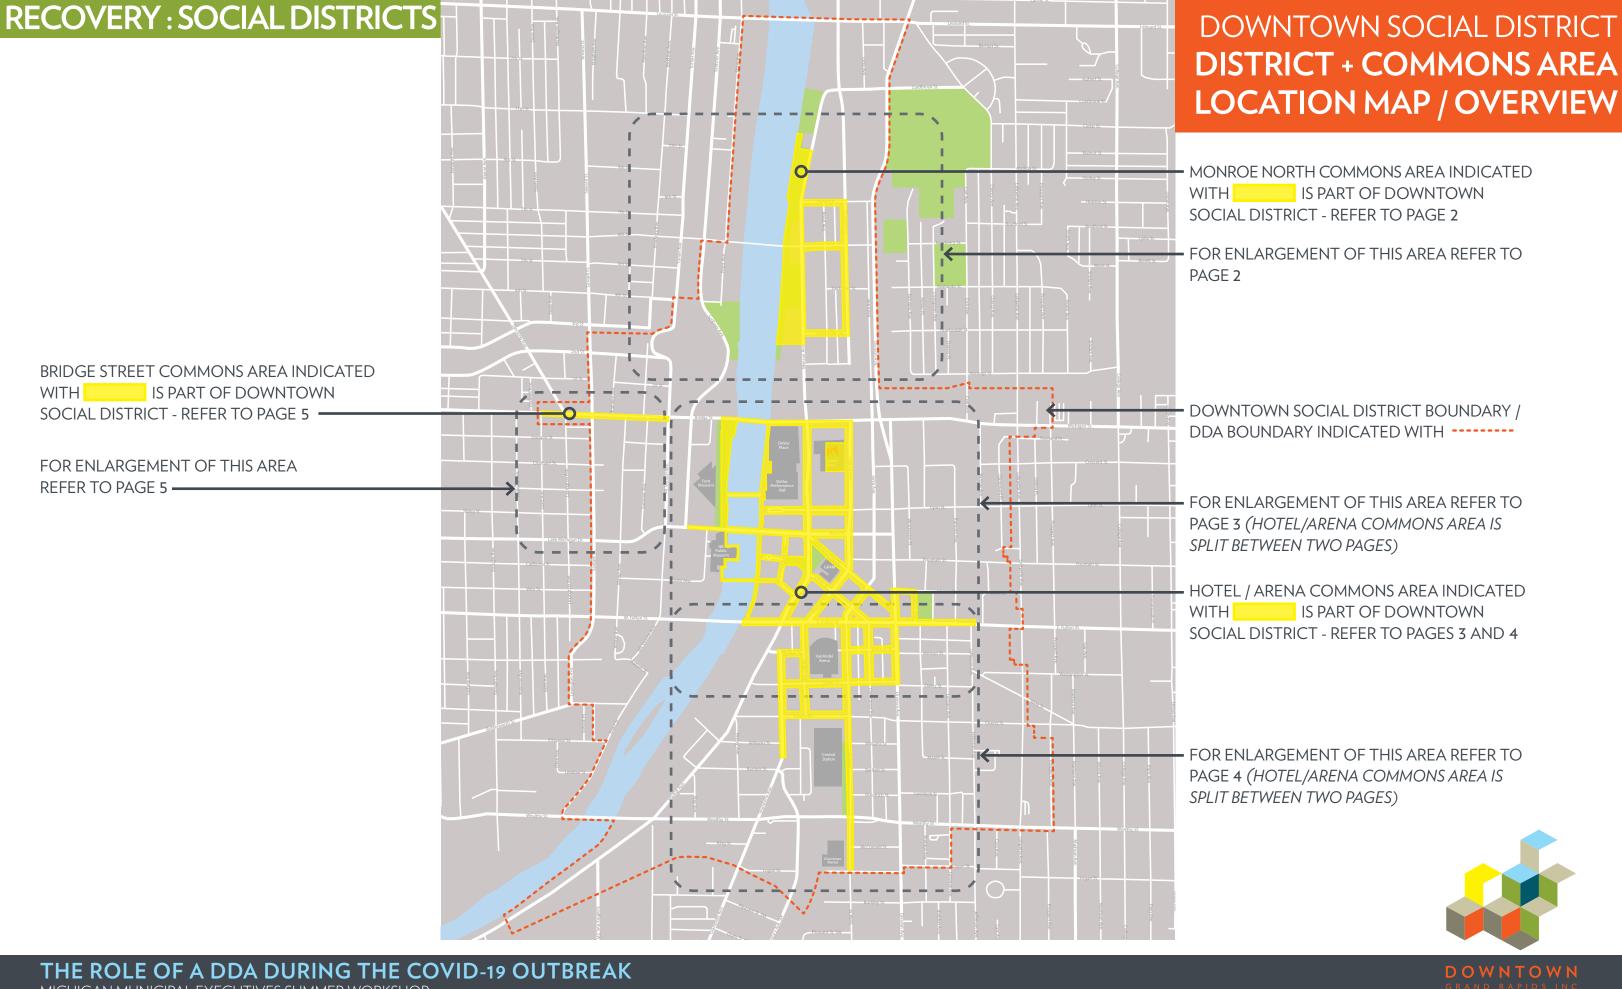

# MONROE NORTH SOCIAL ZONE

**ZONE BOUNDARIES** (approximate - refer to next pages for more detail): LEONARD STREET TO I-196 EAST SIDE OF GRAND RIVER TO IONIA AVENUE

POTENTIAL BUSINESS IMPACT (approximate)

15 BARS + RESTAURANTS + COFFEE SHOPS **5 RETAIL + SERVICE ESTABLISHMENTS** 

ZONE IS COMPLETELY WITHIN THE DDA BOUNDARY AND INCLUDES THE MNTIFA BOUNDARY

## BRIDGE STREET SOCIAL ZONE

**ZONE BOUNDARIES** (approximate - refer to next pages for more detail): BRIDGE STREET FROM SEWARD AVENUE TO WEST SIDE OF GRAND RIVER

**POTENTIAL BUSINESS IMPACT** (approximate) 13 BARS + RESTAURANTS + COFFEE SHOPS

**4 RETAIL + SERVICE ESTABLISHMENTS** 

ZONE IS COMPLETELY WITHIN THE DDA BOUNDARY

### **CENTER CITY SOCIAL ZONE**

**ZONE BOUNDARIES** (approximate - refer to next pages for more detail): I-196 TO FULTON STREET AH-NAB- AWEN PARK TO EAST PARK PLACE

POTENTIAL BUSINESS IMPACT (approximate)

65 BARS + RESTAURANTS + COFFEE SHOPS 20 RETAIL + SERVICE ESTABLISHMENTS

ZONE IS COMPLETELY WITHIN THE DDA BOUNDARY

## **HEARTSIDE SOCIAL ZONE**

**ZONE BOUNDARIES** (approximate - refer to next pages for more detail): FULTON STREET TO LOGAN STREET GRANDVILLE AVENUE TO DIVISION AVENUE

POTENTIAL BUSINESS IMPACT (approximate)

40 BARS + RESTAURANTS + COFFEE SHOPS 15 RETAIL + SERVICE ESTABLISHMENTS

ZONE IS COMPLETELY WITHIN THE DDA BOUNDARY

#### **SUMMARY**

4 SOCIAL ZONES CONSISTING OF **ONLY** PUBLIC PROPERTY (STREETS, SIDEWALKS, AND PARKS) WITHIN THE DDA AND INCLUDING THE MNTIFA