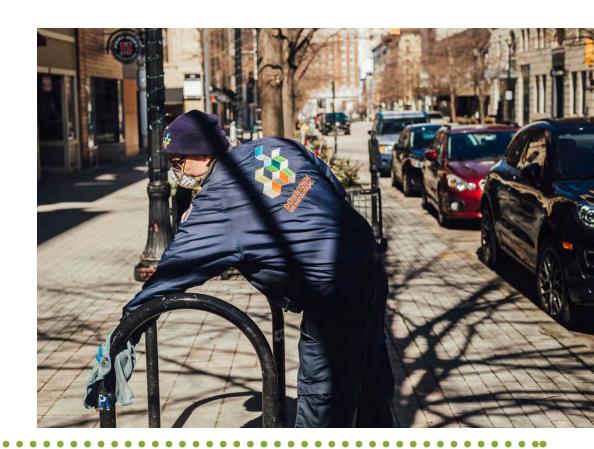

#### RISK

- >> AMBASSADOR TEAM: SANITIZING HIGH-TOUCH LOCATIONS
- >> ADDING HAND SANTIZING STATIONS DOWNTOWN
- >> AMPLIFIED PUBLIC HEALTH MESSAGES THROUGH OUR SOCIAL NETWORKS